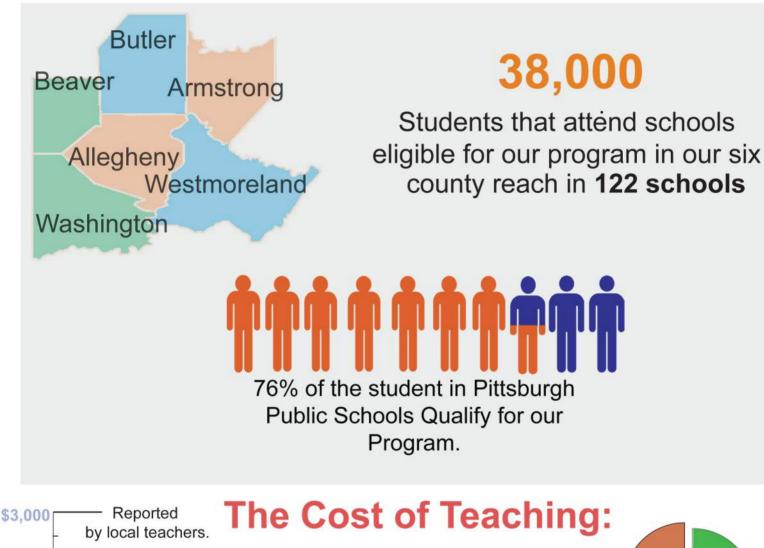

The ability to serve thousands of students with brand new school supplies worth millions of dollars while operating on only 6 cents of a dollar is something we are so pleased to announce. This means that 94 cents of every dollar donated goes directly towards our program. Our operational efficiencies fuel our vision of reaching all 38,000 local students in need within six counties--they will have what they need to learn all year!

### Yes, THE NEED is right here at home!

38,000

Teachers pay for 77% of school supplies needed for their classroom.

Source: http://thejournal.com/articles/2013/07/01/k12-teachers-out-of-pocket-1-point-6-billion-on-classroo m-tools.aspx

Source: http://newyork.cbslocal.com/2014/08/25/experts-say-many-teachers-paying-outof-pocket-for-school-supplies/