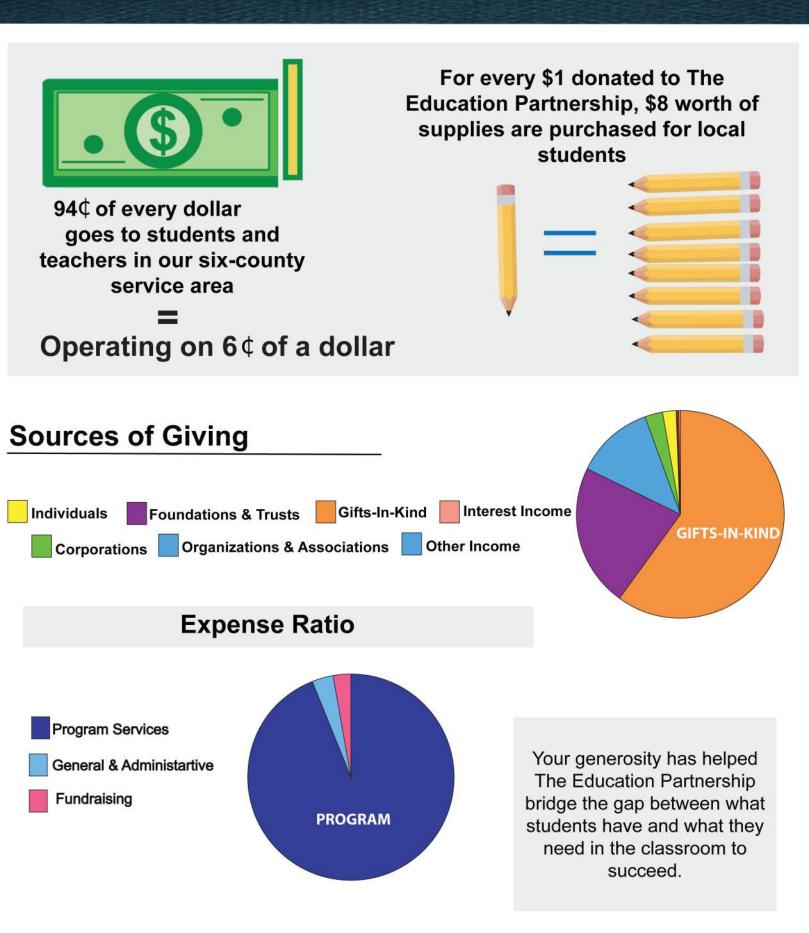

The ability to serve thousands of students with brand new school supplies worth millions of dollars while operating on only 6 cents of a dollar is something we are so pleased to announce. This means that 94 cents of every dollar donated goes directly towards our program. Our operational efficiencies fuel our vision of reaching all 38,000 local students in need within six counties--they will have what they need to learn all year!

The Education Partnership is dedicated to addressing educational inequalities by providing and enabling access to the tools and resources necessary to support teachers and enhance a student's ability to learn and succeed. The Partnership aims to bridge the gap between what students have and what students need in the classroom. Our ultimate goal is to be an effective partner whereby all underserved students in the region are adequately equipped for learning