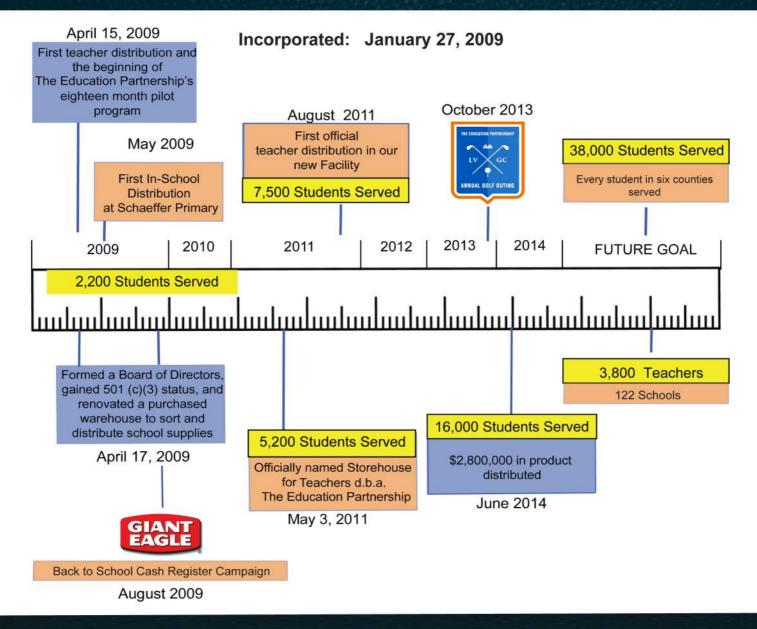

### **History & Mission**

The vision for The Education Partnership developed as a result of its inception as "Pittsburgh Community Storehouse," a program of The Pittsburgh Leadership Foundation. Over the successful ten-year history, over \$40 million in consumer products were procured and distributed to individuals who were economically disadvantaged in the greater Pittsburgh area.

In 2009, to better meet dire educational needs of students at-risk, a Board of Directors was formed, 501(c)(3) status attained, and a facility was purchased and renovated to warehouse, sort and distribute school and classroom supplies. In May 2011, the organization completed a pilot program and officially became Storehouse for Teachers d/b/a The Education Partnership, Southwestern Pennsylvania's first teacher resource center distributing school and classroom supplies at no cost to students who are economically disadvantaged, and to their teachers.