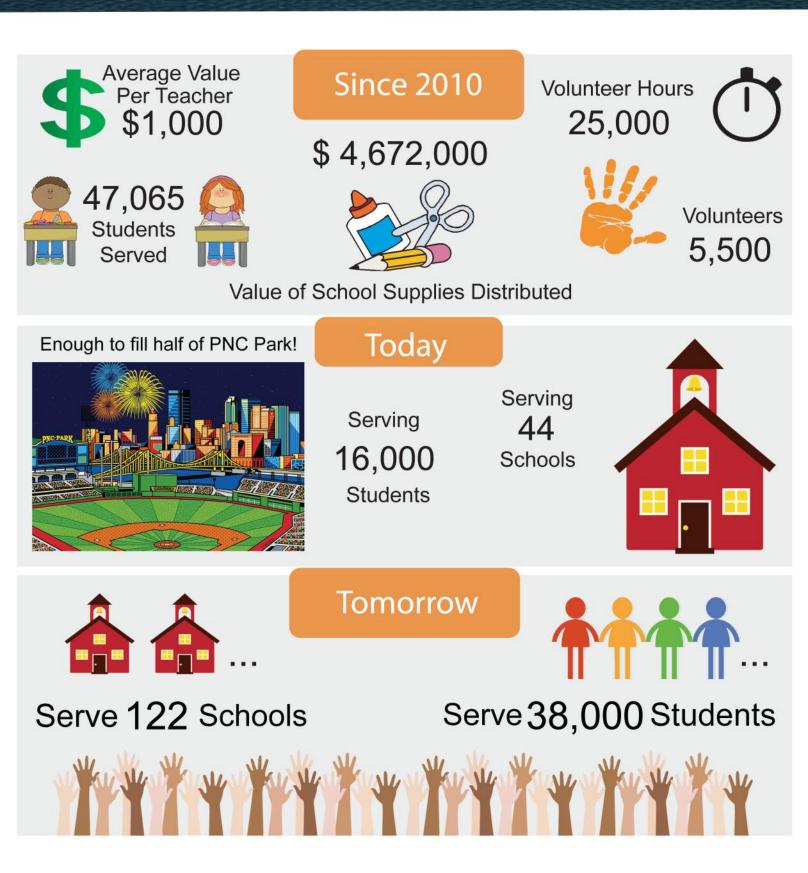

The ability to serve thousands of students with brand new school supplies worth millions of dollars while operating on only 6 cents of a dollar is something we are so pleased to announce. This means that 94 cents of every dollar donated goes directly towards our program. Our operational efficiencies fuel our vision of reaching all 38,000 local students in need within six counties--they will have what they need to learn all year!

Sincerely,

Metin Brown

Executive Director The Education Partnership

P.S.

There are so many ways you can get involved. Knowing how little it takes to provide for so many students, I hope you can't resist partnering with us and recieive the reward of knowing you helped put smiles on the faces of 16,000 students struggling in school this year.